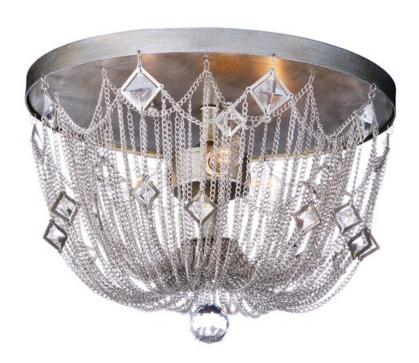

## PRODUCT DESCRIPTION

Diamond shape crystals float in a web of jewelry grade chain supported by a metal frame finished in in our exotic Silver Mist. Each fixture is delicately draped by hand from skilled artisans to create these original lighting art forms.

## MATERIAL

Steel, Crystal