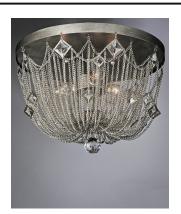

## PRODUCT DESCRIPTION

Diamond shape crystals float in a web of jewelry grade chain supported by a metal frame finished in in our exotic Silver Mist. Each fixture is delicately draped by hand from skilled artisans to create these original lighting art forms.

## MATERIAL

Steel, Crystal