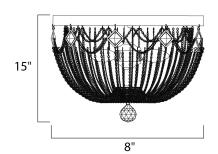

### **MEASUREMENTS**

HANGING WEIGHT

DIMENSION : 15" L x 15" W x 11" H
CANOPY : 14.75" W x 1" H x 14.75" L

: 8.54 lb