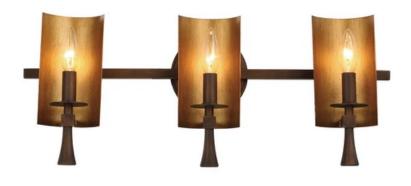

## **PRODUCT DESCRIPTION**

A historical reproduction features candle reflectors finished in Gold which creates a dramatic contrast to the Chestnut Bronze outer body. This classic design works well in most traditional decor yet the simple lines allow it to also fit in a transitional setting.