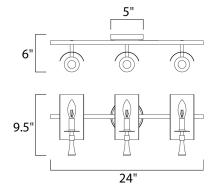

## MEASUREMENTS

DIMENSION **BACK PLATE** HANGING WEIGHT

LAMPING INPUT VOLTAGE BULB

DIMMABLE

: 24" W x 9.5" H x 6" Ext : 5" W x 1" H x 3.5" HCO : 5.35 lb

:120V : 3 x 60W Incandescent E12 Candelabra , 180W Total BULB INCLUDED : (Not Included) :Yes