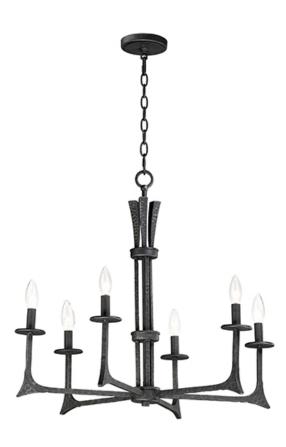

## **PRODUCT DESCRIPTION**

This hammered metal frame finished in Natural Iron looks straight from the blacksmith. A rustic style is refined by adding your choice of shades Canvas fabric or Galvanized metal with rivets. Carry this look forward by adding the complimentary table or floor lamp.

# **LAMPING**

INPUT VOLTAGE : 120V

**BULB** : 6 x 60W Incandescent E12 Candelabra , 360W Total

: (Not Included) **BULB INCLUDED** 

DIMMABLE : Yes

# MATERIAL

Steel