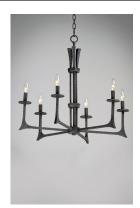

## **PRODUCT DESCRIPTION**

This hammered metal frame finished in Natural Iron looks straight from the blacksmith. A rustic style is refined by adding your choice of shades Canvas fabric or Galvanized metal with rivets. Carry this look forward by adding the complimentary table or floor lamp.

# **LAMPING**

INPUT VOLTAGE : 120V

**BULB** : 6 x 60W Incandescent E12 Candelabra , 360W Total

: (Not Included) **BULB INCLUDED** 

DIMMABLE : Yes

# MATERIAL

Steel