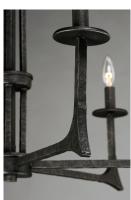

## **PRODUCT DESCRIPTION**

This hammered metal frame finished in Natural Iron looks straight from the blacksmith. A rustic style is refined by adding your choice of shades Canvas fabric or Galvanized metal with rivets. Carry this look forward by adding the complimentary table or floor lamp.

# MATERIAL

Steel