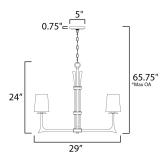

# **MEASUREMENTS**

DIMENSION : 29" L x 29" W x 24" H

MAX OAH : 65.75" OAH

CANOPY : 5" W x 0.75" H x 5" L

: 12.1 lb HANGING WEIGHT