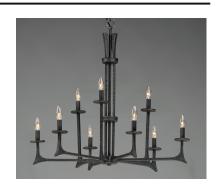

### PRODUCT DESCRIPTION

This hammered metal frame finished in Natural Iron looks straight from the blacksmith. A rustic style is refined by adding your choice of shades Canvas fabric or Galvanized metal with rivets. Carry this look forward by adding the complimentary table or floor lamp.

#### **MEASUREMENTS**

DIMENSION : 34" L x 34" W x 29.75" H

MAX OAH : 107.5" OAH

CANOPY : 5" W x 0.75" H x 5" L

HANGING WEIGHT : 21.56 lb

# LAMPING

INPUT VOLTAGE : 120V

BULB : 9 x 60W Incandescent E12 Candelabra , 540W Total

BULB INCLUDED : (Not Included)

DIMMABLE : Yes

#### **FINISHES OPTION**

Natural Iron

#### MATERIAL

Steel