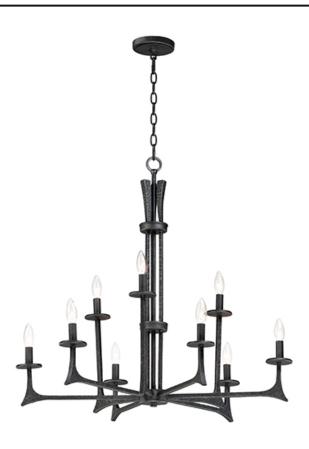

### PRODUCT DESCRIPTION

This hammered metal frame finished in Natural Iron looks straight from the blacksmith. A rustic style is refined by adding your choice of shades Canvas fabric or Galvanized metal with rivets. Carry this look forward by adding the complimentary table or floor lamp.

#### **MEASUREMENTS**

DIMENSION : 34" L x 34" W x 29.75" H

MAX OAH : 107.5" OAH

CANOPY : 5" W x 0.75" H x 5" L

HANGING WEIGHT : 21.56 lb

# LAMPING

INPUT VOLTAGE : 120V

BULB : 9 x 60W Incandescent E12 Candelabra , 540W Total

BULB INCLUDED : (Not Included)

DIMMABLE : Yes

#### **FINISHES OPTION**

Natural Iron

#### MATERIAL

Steel