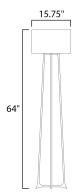

#### **MEASUREMENTS**

DIMENSION : 15.75" L x 15.75" W x 64" H

HANGING WEIGHT : 9.24 lb