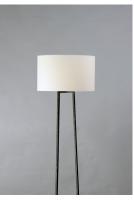

## **PRODUCT DESCRIPTION**

This hammered metal frame finished in Natural Iron looks straight from the blacksmith. A rustic style is refined by adding your choice of shades Canvas fabric or Galvanized metal with rivets. Carry this look forward by adding the complimentary table or floor lamp.

#### **MEASUREMENTS**

DIMENSION : 15.75" L x 15.75" W x 64" H

HANGING WEIGHT : 9.24 lb