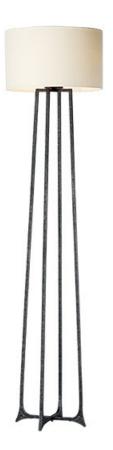

## **PRODUCT DESCRIPTION**

This hammered metal frame finished in Natural Iron looks straight from the blacksmith. A rustic style is refined by adding your choice of shades Canvas fabric or Galvanized metal with rivets. Carry this look forward by adding the complimentary table or floor lamp.

#### **MEASUREMENTS**

DIMENSION : 15.75" L x 15.75" W x 64" H

HANGING WEIGHT : 9.24 lb