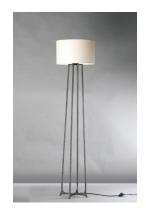

## **PRODUCT DESCRIPTION**

This hammered metal frame finished in Natural Iron looks straight from the blacksmith. A rustic style is refined by adding your choice of shades Canvas fabric or Galvanized metal with rivets. Carry this look forward by adding the complimentary table or floor lamp.

#### **MEASUREMENTS**

DIMENSION : 15.75" L x 15.75" W x 64" H

HANGING WEIGHT : 9.24 lb