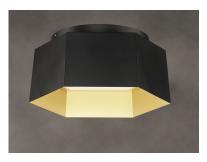

## PRODUCT DESCRIPTION

A series of hexagonal metal shades are slightly tapered to create a gentle arc when suspended together. The dramatic combination of Black with Gold interior adds flair to this unique and bold design. Ample illumination is provided by high power integrated LED and softened by acrylic diffusers recessed into each compartment.