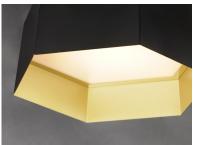

## PRODUCT DESCRIPTION

A series of hexagonal metal shades are slightly tapered to create a gentle arc when suspended together. The dramatic combination of Black with Gold interior adds flair to this unique and bold design. Ample illumination is provided by high power integrated LED and softened by acrylic diffusers recessed into each compartment.