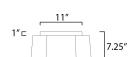

## **MEASUREMENTS**

DIMENSION : 16" L x 16" W x 7" H CANOPY : 11"W x 1"H x 11"L

HANGING WEIGHT : 6.28 lb

LAMPING

INPUT VOLTAGE : 120V

**LUMENS** : 1,460 Rated (1,140 Del.)

**BULB** : 1 x 15W LED AC Integrated, 15W Total