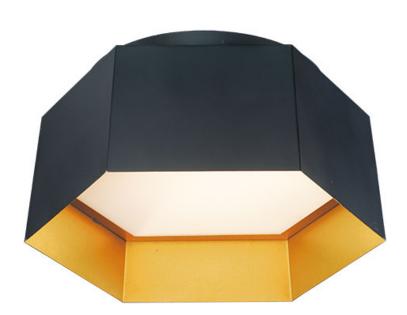

## PRODUCT DESCRIPTION

A series of hexagonal metal shades are slightly tapered to create a gentle arc when suspended together. The dramatic combination of Black with Gold interior adds flair to this unique and bold design. Ample illumination is provided by high power integrated LED and softened by acrylic diffusers recessed into each compartment.