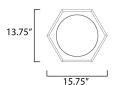

## **MEASUREMENTS**

DIMENSION : 16" L x 16" W x 7" H CANOPY : 11"W x 1"H x 11"L

HANGING WEIGHT : 6.28 lb

LAMPING

INPUT VOLTAGE : 120V

**LUMENS** : 1,460 Rated (1,140 Del.)

**BULB** : 1 x 15W LED AC Integrated, 15W Total