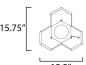

### **MEASUREMENTS**

**DIMENSION** : 16" L x 16" W x 6.25" H

MAX OAH : 127.5" OAH

CANOPY : 8" W x 0.75" H x 7" L

HANGING WEIGHT : 5.84 lb