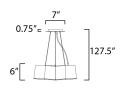

### **MEASUREMENTS**

**DIMENSION** : 16" L x 16" W x 6.25" H

MAX OAH : 127.5" OAH

CANOPY : 8" W x 0.75" H x 7" L

HANGING WEIGHT : 5.84 lb