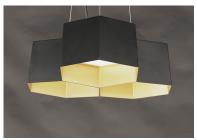

#### **PRODUCT DESCRIPTION**

A series of hexagonal metal shades are slightly tapered to create a gentle arc when suspended together. The dramatic combination of Black with Gold interior adds flair to this unique and bold design. Ample illumination is provided by high power integrated LED and softened by acrylic diffusers recessed into each compartment.

#### **FINISHES OPTION**

Black / Gold