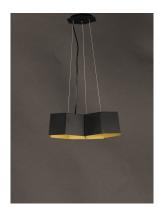

#### **PRODUCT DESCRIPTION**

A series of hexagonal metal shades are slightly tapered to create a gentle arc when suspended together. The dramatic combination of Black with Gold interior adds flair to this unique and bold design. Ample illumination is provided by high power integrated LED and softened by acrylic diffusers recessed into each compartment.