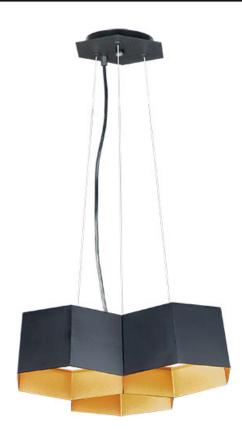

#### **PRODUCT DESCRIPTION**

A series of hexagonal metal shades are slightly tapered to create a gentle arc when suspended together. The dramatic combination of Black with Gold interior adds flair to this unique and bold design. Ample illumination is provided by high power integrated LED and softened by acrylic diffusers recessed into each compartment.

### **MEASUREMENTS**

**DIMENSION** : 16" L x 16" W x 6.25" H

MAX OAH : 127.5" OAH

CANOPY : 8" W x 0.75" H x 7" L

HANGING WEIGHT : 5.84 lb