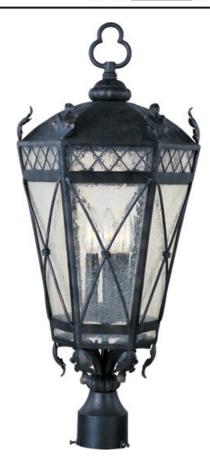

# PRODUCT DESCRIPTION

The Canterbury outdoor collection is made from forged iron and features an Artesian Bronze finish and Seedy glass.

### **FINISHES OPTION**

Artesian Bronze

## GLASS

Seedy CD

## MATERIAL

Forged Iron