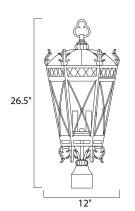

### **MEASUREMENTS**

DIMENSION : 12" L x 12" W x 26.5" H

HANGING WEIGHT : 10.66 lb