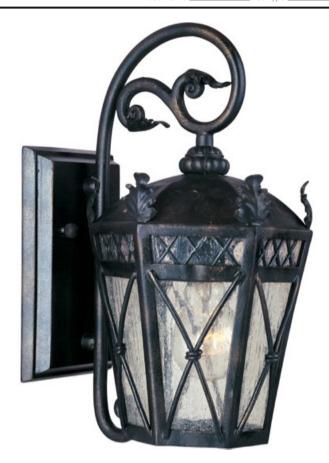

### **PRODUCT DESCRIPTION**

The Canterbury outdoor collection is made from forged iron and features an Artesian Bronze finish and Seedy glass.

#### **FINISHES OPTION**

Artesian Bronze

## **GLASS**

Seedy CD

#### MATERIAL

Forged Iron