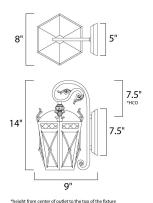

### **MEASUREMENTS**

DIMENSION : 8" W x 14" H x 9" Ext : 5" W x 7.5" H x 7.5" HCO **BACK PLATE** 

HANGING WEIGHT : 9.9 lb