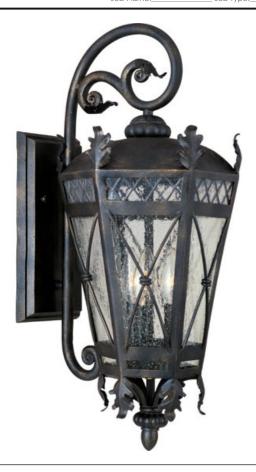

### **PRODUCT DESCRIPTION**

The Canterbury outdoor collection is made from forged iron and features an Artesian Bronze finish and Seedy glass.

#### **FINISHES OPTION**

Artesian Bronze

## **GLASS**

Seedy CD

#### MATERIAL

Forged Iron