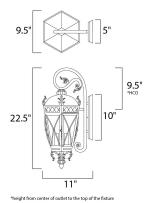

### **MEASUREMENTS**

DIMENSION : 9.5" W x 22.5" H x 11" Ext : 5" W x 10" H x 9.5" HCO **BACK PLATE** 

HANGING WEIGHT : 8.44 lb