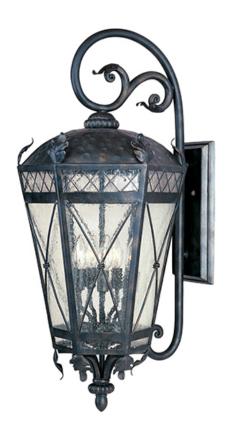

## PRODUCT DESCRIPTION

The Canterbury outdoor collection is made from forged iron and features an Artesian Bronze finish and Seedy glass.

\*height from center of outlet to the top of the fixture

# **FINISHES OPTION**

Artesian Bronze

#### GLASS

Seedy CD

#### MATERIAL

Forged Iron