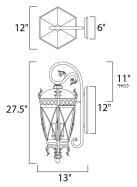

## **MEASUREMENTS**

DIMENSION : 12" W x 27.5" H x 13" Ext BACK PLATE : 6" W x 12" H x 11" HCO

HANGING WEIGHT : 15.1 lb