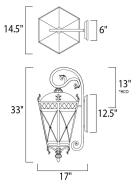

### **MEASUREMENTS**

DIMENSION : 14.5" W x 33" H x 16" Ext : 6" W x 12.5" H x 13" HCO **BACK PLATE** 

HANGING WEIGHT : 19.54 lb