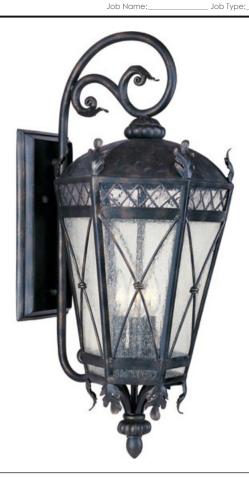

### **PRODUCT DESCRIPTION**

The Canterbury outdoor collection is made from forged iron and features an Artesian Bronze finish and Seedy glass.

\*height from center of outlet to the top of the fixture

## **FINISHES OPTION**

Artesian Bronze

## **GLASS**

Seedy CD

#### MATERIAL

Forged Iron