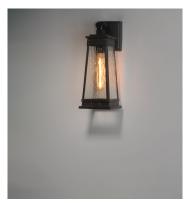

## **PRODUCT DESCRIPTION**

A tapered square shade finished in Olde Brass suspends from a bracket to replicate a nautical lantern. Panels of clear Ripple glass allow for the lamp to shine through while still diffusing the light. The medallion at the base of the shade and rivets along the frame are finished in an antique brass to add authenticity to the design.

## **LAMPING**

INPUT VOLTAGE : 120V

: 1 x 60W Incandescent E26 Medium , 60W Total **BULB** 

**BULB INCLUDED** : (Not Included)

DIMMABLE : Yes LIGHTING\_DIRECTION: Down