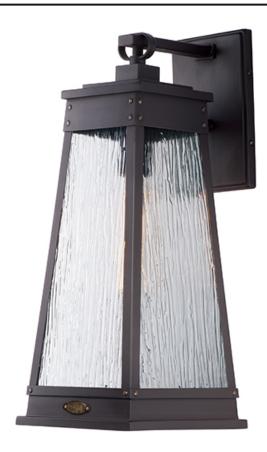

## **PRODUCT DESCRIPTION**

A tapered square shade finished in Olde Brass suspends from a bracket to replicate a nautical lantern. Panels of clear Ripple glass allow for the lamp to shine through while still diffusing the light. The medallion at the base of the shade and rivets along the frame are finished in an antique brass to add authenticity to the design.

## **GLASS**

Ripple RP

#### MATERIAL

Stainless Steel

#### **RATINGS**

cETLus Wet Location