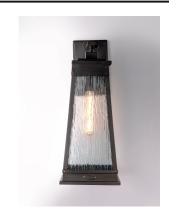

## **PRODUCT DESCRIPTION**

A tapered square shade finished in Olde Brass suspends from a bracket to replicate a nautical lantern. Panels of clear Ripple glass allow for the lamp to shine through while still diffusing the light. The medallion at the base of the shade and rivets along the frame are finished in an antique brass to add authenticity to the design.

## **GLASS**

Ripple RP