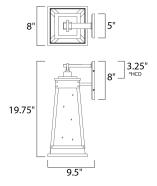

\*height from center of outlet to the top of the fixture

# **MEASUREMENTS**

DIMENSION : 8" W x 19.75" H x 9.5" Ext **BACK PLATE** : 5" W x 8" H x 3.25" HCO

HANGING WEIGHT : 8.36 lb