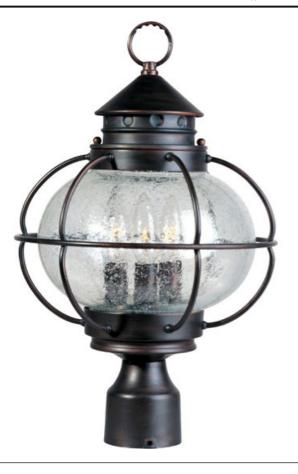

## **PRODUCT DESCRIPTION**

Portsmouth is a traditional, early American style collection from Maxim Lighting International in Oil Rubbed Bronze finish with Seedy glass.

## FINISHES OPTION

GLASS Seedy CD

MATERIAL Aluminum, Glass

RATINGS cETLus Wet Location

ADDITIONAL OPERATING TEMPERATURE: -20°C (-4°F), 40°C (104°F)

Always consult a qualified electrician before installing any lighting product.