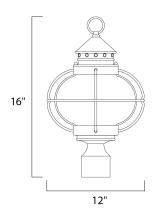

## MEASUREMENTS

DIMENSION

BULB

: 12" L x 12" W x 16" H : 3.31 lb HANGING WEIGHT

LAMPING INPUT VOLTAGE : 120V

: 3 x 40W Incandescent E12 Candelabra , 120W Total BULB INCLUDED : (Not Included) DIMMABLE :Yes