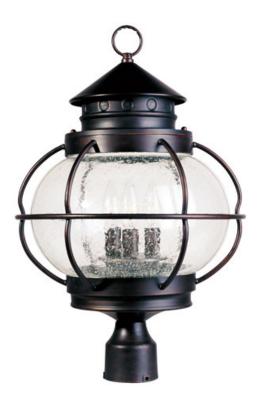

## **PRODUCT DESCRIPTION**

Portsmouth is a traditional, early American style collection from Maxim Lighting International in Oil Rubbed Bronze finish with Seedy glass.

#### **FINISHES OPTION**

Oil Rubbed Bronze

## **GLASS**

Seedy CD

## MATERIAL

Aluminum, Glass