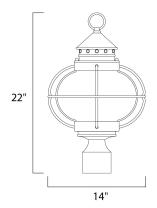

#### **MEASUREMENTS**

DIMENSION : 14" L x 14" W x 22" H

: 1.17 lb HANGING WEIGHT