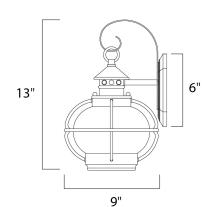

## **MEASUREMENTS**

DIMENSION : 8" W x 13" H x 9" Ext BACK PLATE : 6" W x 6" H x 6" HCO

HANGING WEIGHT : 1.21 lb