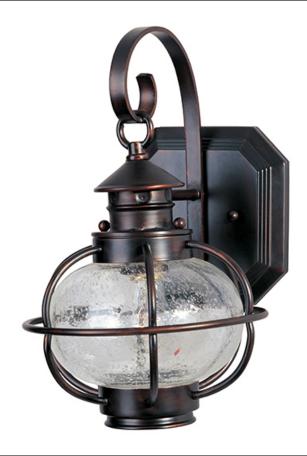

## PRODUCT DESCRIPTION

Portsmouth is a traditional, early American style collection from Maxim Lighting International in Oil Rubbed Bronze finish with Seedy glass.

#### **FINISHES OPTION**

Oil Rubbed Bronze

#### GLASS

Seedy CD

#### MATERIAL

Aluminum, Glass