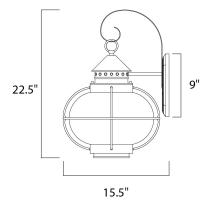

## MEASUREMENTS

DIMENSION

DIMMABLE

BACK PLATE: 4.5" WHANGING WEIGHT: 5.07 lbLAMPING: 120VBULB: 1 20VBULB INCLUDED: (Not Include)

: 14" W x 22.5" H x 15.5" Ext : 4.5" W x 9" H x 8.5" HCO

AGE : 120V : 1 x 60W Incandescent E26 Medium , 60W Total DED : (Not Included) : Yes