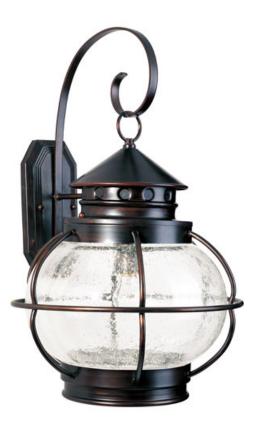

## **PRODUCT DESCRIPTION**

Portsmouth is a traditional, early American style collection from Maxim Lighting International in Oil Rubbed Bronze finish with Seedy glass.

## FINISHES OPTION

Oil Rubbed Bronze

GLASS Seedy CD

MATERIAL Aluminum, Glass

RATINGS CETLUS Wet Location

ADDITIONAL OPERATING TEMPERATURE: -20°C (-4°F), 40°C (104°F)

Always consult a qualified electrician before installing any lighting product.