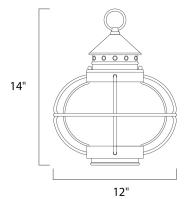

## **PRODUCT DESCRIPTION**

Portsmouth is a traditional, early American style collection from Maxim Lighting International in Oil Rubbed Bronze finish with Seedy glass.



#### **MEASUREMENTS**

DIMENSION : 12" W x 14" H HANGING WEIGHT : 3.44 lb

# **LAMPING**

INPUT VOLTAGE : 120V

: 1 x 60W Incandescent E26 Medium , 60W Total BULB

BULB INCLUDED : (Not Included)

DIMMABLE : Yes

## **FINISHES OPTION**



Oil Rubbed Bronze

### **GLASS**

Seedy CD

#### MATERIAL

Aluminum, Glass

### **RATINGS**

cETLus

Wet Location







# **ADDITIONAL**

OPERATING TEMPERATURE: -20°C (-4°F), 40°C (104°F)

Always consult a qualified electrician before installing any lighting product.



WESTERN DISTRIBUTION CENTER (HEADQUARTER) 253 NORTH VINELAND AVE I CITY OF INDUSTRY, CA 91746

**EASTERN DISTRIBUTION CENTER** 

4200 SHIRLEY DR. I ATLANTA, GA 30336

P. 626.956.4200 | F. 626.956.4225 | maximlighting.com