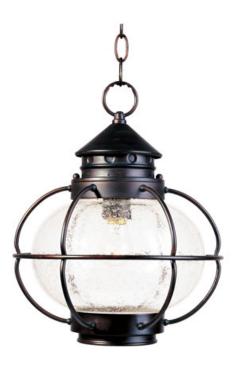

## **PRODUCT DESCRIPTION**

Portsmouth is a traditional, early American style collection from Maxim Lighting International in Oil Rubbed Bronze finish with Seedy glass.

## **FINISHES OPTION**

Oil Rubbed Bronze

### **GLASS**

Seedy CD