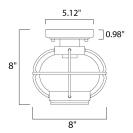

## **MEASUREMENTS**

DIMENSION : 8" L x 8" W x 8" H : 5.12" W x 0.98" H x 5.12" L CANOPY

HANGING WEIGHT : 1.46 lb

LAMPING

INPUT VOLTAGE : 120V

BULB : 1 x 60W Incandescent E26 Medium , 60W Total

**BULB INCLUDED** : (Not Included)