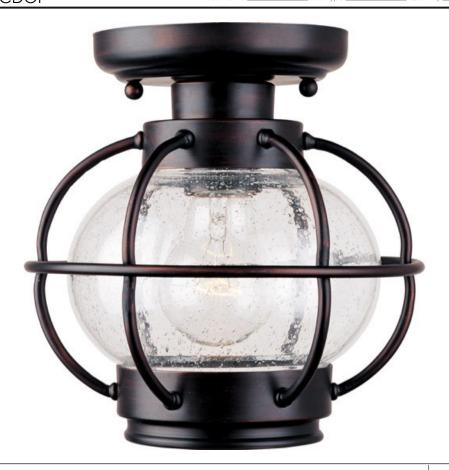

## **PRODUCT DESCRIPTION**

Portsmouth is a traditional, early American style collection from Maxim Lighting International in Oil Rubbed Bronze finish with Seedy glass.

#### **FINISHES OPTION**

Oil Rubbed Bronze

## **GLASS**

Seedy CD