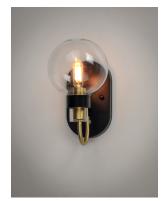

### PRODUCT DESCRIPTION

This classic Mid Century Modern design features a frame finished in a combination of Bronze and Satin Brass. The arms terminate at rings that support Clear heavy blown glass shades which were prevalent in this era.