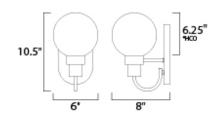

**MEASUREMENTS** 

DIMENSION : 6" W x 10.5" H x 8" Ext MAX OAH : x 4.65" W x 7.88" H

HANGING WEIGHT : 1.72 lb

LAMPING

INPUT VOLTAGE : 120V

BULB : 1 x 60W Incandescent E12 Candelabra , 60W Total

BULB INCLUDED : (Not Included)