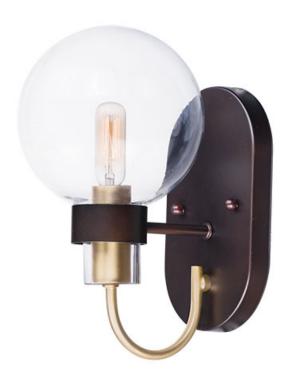

### PRODUCT DESCRIPTION

This classic Mid Century Modern design features a frame finished in a combination of Bronze and Satin Brass. The arms terminate at rings that support Clear heavy blown glass shades which were prevalent in this era.

**MEASUREMENTS** 

DIMENSION : 6" W x 10.5" H x 8" Ext MAX OAH : x 4.65" W x 7.88" H

HANGING WEIGHT : 1.72 lb

LAMPING

INPUT VOLTAGE : 120V

BULB : 1 x 60W Incandescent E12 Candelabra , 60W Total

BULB INCLUDED : (Not Included)

#### **GLASS**

Clear CL

#### MATERIAL

Steel, Glass