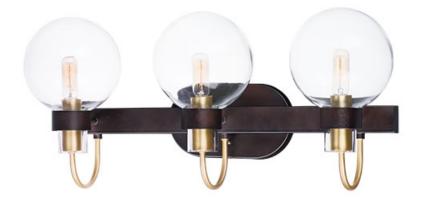

## **PRODUCT DESCRIPTION**

This classic Mid Century Modern design features a frame finished in a combination of Bronze and Satin Brass. The arms terminate at rings that support Clear heavy blown glass shades which were prevalent in this era.