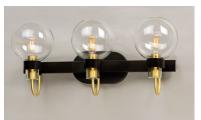

## **PRODUCT DESCRIPTION**

This classic Mid Century Modern design features a frame finished in a combination of Bronze and Satin Brass. The arms terminate at rings that support Clear heavy blown glass shades which were prevalent in this era.