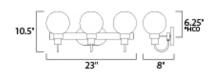

## MEASUREMENTS

DIMENSION BACK PLATE HANGING WEIGHT

LAMPING ΒU

| BULB          | : 3  |
|---------------|------|
| BULB INCLUDED | : (N |
| DIMMABLE      | :Ye  |

: 23" W x 10.5" H x 8" Ext : 7.88" W x 4.65" H x 6.25" HCO : 5.51 lb