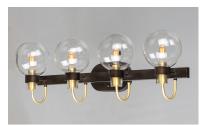

## PRODUCT DESCRIPTION

This classic Mid Century Modern design features a frame finished in a combination of Bronze and Satin Brass. The arms terminate at rings that support Clear heavy blown glass shades which were prevalent in this era.