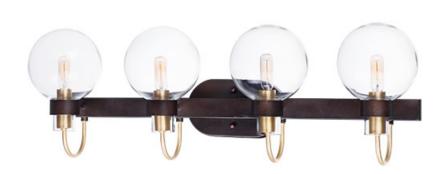

## PRODUCT DESCRIPTION

This classic Mid Century Modern design features a frame finished in a combination of Bronze and Satin Brass. The arms terminate at rings that support Clear heavy blown glass shades which were prevalent in this era.