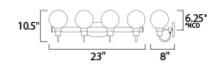

### **MEASUREMENTS**

**DIMENSION** : 33" W x 10.5" H x 8" Ext : 7.88" W x 4.65" H x 6.25" HCO **BACK PLATE** 

HANGING WEIGHT : 6.04 lb