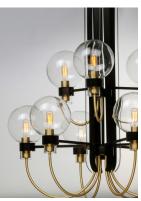

## **PRODUCT DESCRIPTION**

This classic Mid Century Modern design features a frame finished in a combination of Bronze and Satin Brass. The arms terminate at rings that support Clear heavy blown glass shades which were prevalent in this era.

## LAMPING

INPUT VOLTAGE : 120V

: 9 x 60W Incandescent E12 Candelabra , 540W Total

BULB INCLUDED : (Not Included)

DIMMABLE : Yes

## **GLASS**

Clear CL