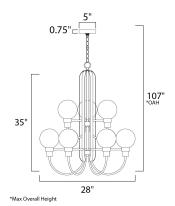

# **MEASUREMENTS**

DIMENSION : 28" W x 35" H MAX OAH : 107" OAH : 5" W x 0.75" H CANOPY HANGING WEIGHT : 5.36 lb