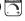

## **PRODUCT DESCRIPTION**

This classic Mid Century Modern design features a frame finished in a combination of Bronze and Satin Brass. The arms terminate at rings that support Clear heavy blown glass shades which were prevalent in this era.

# **MEASUREMENTS**

DIMENSION : 28" W x 35" H MAX OAH : 107" OAH : 5" W x 0.75" H CANOPY HANGING WEIGHT : 5.36 lb

#### **FINISHES OPTION**

Bronze / Satin Brass

## **GLASS**

Clear CL

#### **MATERIAL**

Steel, Glass