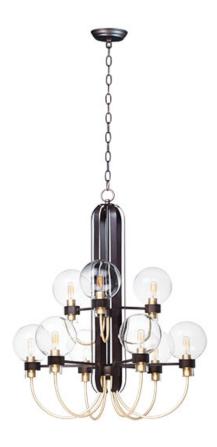

## **PRODUCT DESCRIPTION**

This classic Mid Century Modern design features a frame finished in a combination of Bronze and Satin Brass. The arms terminate at rings that support Clear heavy blown glass shades which were prevalent in this era.

#### **FINISHES OPTION**

Bronze / Satin Brass

## **GLASS**

Clear CL

#### **MATERIAL**

Steel, Glass