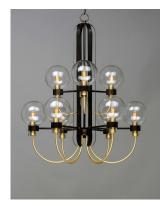

## **PRODUCT DESCRIPTION**

This classic Mid Century Modern design features a frame finished in a combination of Bronze and Satin Brass. The arms terminate at rings that support Clear heavy blown glass shades which were prevalent in this era.

#### **FINISHES OPTION**

Bronze / Satin Brass

## **GLASS**

Clear CL