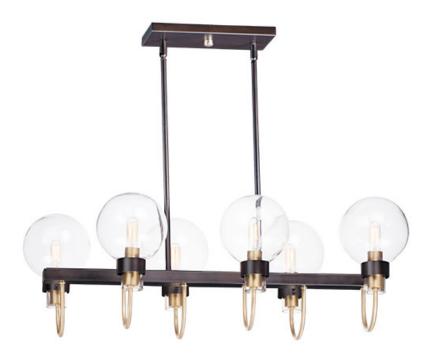

## PRODUCT DESCRIPTION

This classic Mid Century Modern design features a frame finished in a combination of Bronze and Satin Brass. The arms terminate at rings that support Clear heavy blown glass shades which were prevalent in this era.

#### **FINISHES OPTION**

Bronze / Satin Brass

#### **GLASS**

Clear CL

#### MATERIAL

Steel, Glass