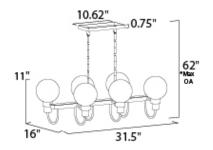

# **MEASUREMENTS**

DIMENSION : 31.5" L x 16" W x 11" H

MAX OAH : 50.75" OAH

: 10.62" W x 0.75" H x 4.75" L CANOPY

HANGING WEIGHT : 13.67 lb