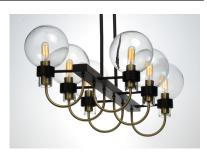

## PRODUCT DESCRIPTION

This classic Mid Century Modern design features a frame finished in a combination of Bronze and Satin Brass. The arms terminate at rings that support Clear heavy blown glass shades which were prevalent in this era.