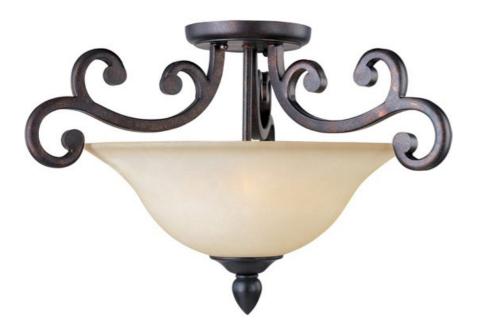

# PRODUCT DESCRIPTION

Upscale traditional elegance is embraced in the foyer with these forged iron open framed pendants. Hand painted in our Colonial Umber finish and accessorized with candle-like covers, you get both drama and the perfect lighting.

## **MEASUREMENTS**

DIMENSION : 22.5" W x 13.5" H

HANGING WEIGHT : 8 lb

# LAMPING

INPUT VOLTAGE : 120V

BULB : 3 x 60W Incandescent E26 Medium , 180W Total

BULB INCLUDED : (Not Included)

DIMMABLE : Yes

## GLASS

Wilshire WS

## MATERIAL

Steel