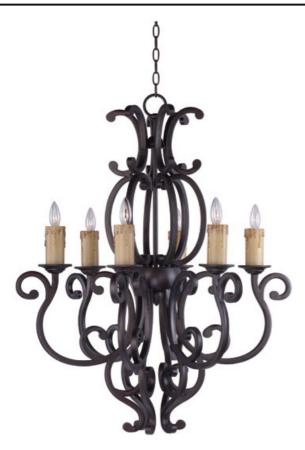

## PRODUCT DESCRIPTION

Upscale traditional elegance is embraced in the foyer with these forged iron open framed pendants. Hand painted in our Colonial Umber finish and accessorized with candle-like covers, you get both drama and the perfect lighting.