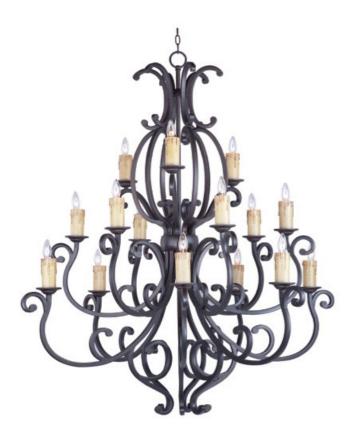

### PRODUCT DESCRIPTION

Upscale traditional elegance is embraced in the foyer with these forged iron open framed pendants. Hand painted in our Colonial Umber finish and accessorized with candle-like covers, you get both drama and the perfect lighting.

# **MEASUREMENTS**

DIMENSION : 50.5" W x 54" H

CANOPY : 6.15" W x 0.91" H x 6.15" L

HANGING WEIGHT : 50.74 lb

#### **LAMPING**

INPUT VOLTAGE : 120V

BULB : 15 x 40W Incandescent E12 Candelabra , 600W

Total

BULB INCLUDED : (Not Included)
DIMMABLE : Standard Dimmer