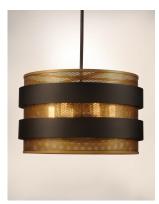

### **PRODUCT DESCRIPTION**

Inner shades of perforated metal are finished in a soft Antique Brass and accented by bands in a complimentary Oil Rubbed Bronze. The light from inside peeks through the perforations and creates an interesting lighting effect. The large scale of the pendants are well suited for larger rooms and hospitality applications.

#### **FINISHES OPTION**

Oil Rubbed Bronze / Antique Brass