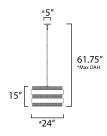

\*max overall height

# CANOPY

**MEASUREMENTS** 

: 24" L x 24" W x 15" H DIMENSION

MAX OAH : 75.5" OAH

: 5" W x 0.75" H x 5" L

HANGING WEIGHT : 23.32 lb