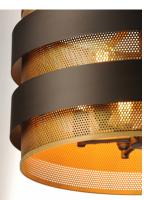

### **PRODUCT DESCRIPTION**

Inner shades of perforated metal are finished in a soft Antique Brass and accented by bands in a complimentary Oil Rubbed Bronze. The light from inside peeks through the perforations and creates an interesting lighting effect. The large scale of the pendants are well suited for larger rooms and hospitality applications.

# LAMPING

INPUT VOLTAGE : 120V

BULB : 6 x 60W Incandescent E26 Medium , 360W Total

BULB INCLUDED : (Not Included)