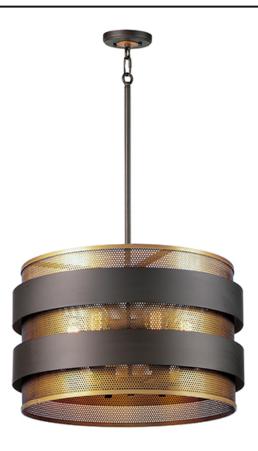

### **PRODUCT DESCRIPTION**

Inner shades of perforated metal are finished in a soft Antique Brass and accented by bands in a complimentary Oil Rubbed Bronze. The light from inside peeks through the perforations and creates an interesting lighting effect. The large scale of the pendants are well suited for larger rooms and hospitality applications.

#### **FINISHES OPTION**

Oil Rubbed Bronze / Antique Brass

# MATERIAL

Steel