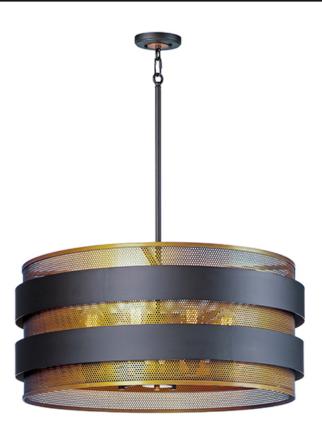

# **PRODUCT DESCRIPTION**

Inner shades of perforated metal are finished in a soft Antique Brass and accented by bands in a complimentary Oil Rubbed Bronze. The light from inside peeks through the perforations and creates an interesting lighting effect. The large scale of the pendants are well suited for larger rooms and hospitality applications.

#### **FINISHES OPTION**

Oil Rubbed Bronze / Antique Brass