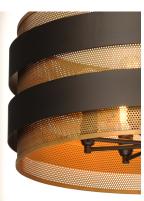

# **PRODUCT DESCRIPTION**

Inner shades of perforated metal are finished in a soft Antique Brass and accented by bands in a complimentary Oil Rubbed Bronze. The light from inside peeks through the perforations and creates an interesting lighting effect. The large scale of the pendants are well suited for larger rooms and hospitality applications.