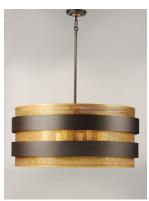

# **PRODUCT DESCRIPTION**

Inner shades of perforated metal are finished in a soft Antique Brass and accented by bands in a complimentary Oil Rubbed Bronze. The light from inside peeks through the perforations and creates an interesting lighting effect. The large scale of the pendants are well suited for larger rooms and hospitality applications.

#### **FINISHES OPTION**

Oil Rubbed Bronze / Antique Brass