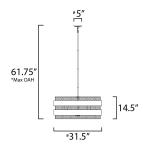

# \*max overall height

#### **MEASUREMENTS**

DIMENSION : 31.5" L x 31.5" W x 14.5" H

MAX OAH : 65.75" OAH

CANOPY : 5" W x 0.75" H x 5" L

HANGING WEIGHT : 27.28 lb