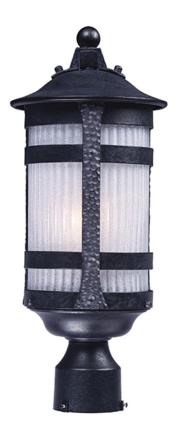

#### **PRODUCT DESCRIPTION**

Old World styling in a durable die cast aluminum finished in Anthracite creates a forged iron look with a modern twist. The rustic look of the metal contrasts nicely with the light effect of the ribbed Constellation glass.

#### **FINISHES OPTION**

Anthracite

#### **GLASS**

Constellation CON