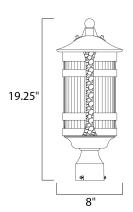

#### **MEASUREMENTS**

DIMENSION : 8" L x 8" W x 19.25" H

: 5.63 lb HANGING WEIGHT