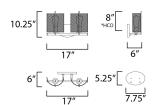

# **MEASUREMENTS**

DIMENSION : 17" W x 10.25" H x 6" Ext MAX OAH : 7.75" W x 5.25" H

HANGING WEIGHT : 3.74 lb

LAMPING

INPUT VOLTAGE :120V

: 2 x 60W Incandescent E26 Medium , 120W Total BULB

**BULB INCLUDED** : (Not Included)