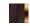

### **PRODUCT DESCRIPTION**

Inner shades of perforated metal are finished in a soft Antique Brass and accented by bands in a complimentary Oil Rubbed Bronze. The light from inside peeks through the perforations and creates an interesting lighting effect. The large scale of the pendants are well suited for larger rooms and hospitality applications.

#### **FINISHES OPTION**

Oil Rubbed Bronze / Antique Brass