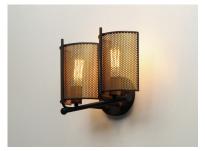

### **PRODUCT DESCRIPTION**

Inner shades of perforated metal are finished in a soft Antique Brass and accented by bands in a complimentary Oil Rubbed Bronze. The light from inside peeks through the perforations and creates an interesting lighting effect. The large scale of the pendants are well suited for larger rooms and hospitality applications.

DIMMABLE LIGHTING\_DIRECTION: Up

\*height from center of outlet to the top of the fixture