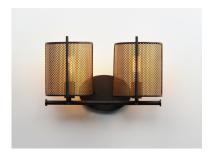

### **PRODUCT DESCRIPTION**

Inner shades of perforated metal are finished in a soft Antique Brass and accented by bands in a complimentary Oil Rubbed Bronze. The light from inside peeks through the perforations and creates an interesting lighting effect. The large scale of the pendants are well suited for larger rooms and hospitality applications.