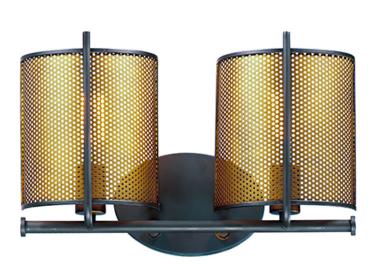

### **PRODUCT DESCRIPTION**

Inner shades of perforated metal are finished in a soft Antique Brass and accented by bands in a complimentary Oil Rubbed Bronze. The light from inside peeks through the perforations and creates an interesting lighting effect. The large scale of the pendants are well suited for larger rooms and hospitality applications.

#### **FINISHES OPTION**

Oil Rubbed Bronze / Antique Brass

#### MATERIAL

Steel