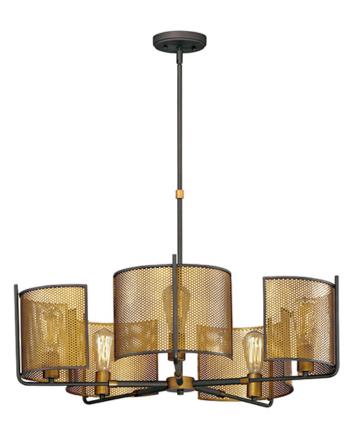

## PRODUCT DESCRIPTION

Inner shades of perforated metal are finished in a soft Antique Brass and accented by bands in a complimentary Oil Rubbed Bronze. The light from inside peeks through the perforations and creates an interesting lighting effect. The large scale of the pendants are well suited for larger rooms and hospitality applications.

## MATERIAL

Steel