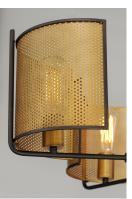

## PRODUCT DESCRIPTION

Inner shades of perforated metal are finished in a soft Antique Brass and accented by bands in a complimentary Oil Rubbed Bronze. The light from inside peeks through the perforations and creates an interesting lighting effect. The large scale of the pendants are well suited for larger rooms and hospitality applications.