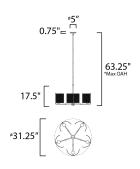

\*max overall height

#### **MEASUREMENTS**

DIMENSION : 31.25" L x 31.25" W x 17.5" H

MAX OAH : 63.25" OAH

CANOPY : 5" W x 0.75" H x 5" L

HANGING WEIGHT : 11.66 lb