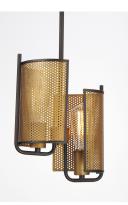

### PRODUCT DESCRIPTION

Inner shades of perforated metal are finished in a soft Antique Brass and accented by bands in a complimentary Oil Rubbed Bronze. The light from inside peeks through the perforations and creates an interesting lighting effect. The large scale of the pendants are well suited for larger rooms and hospitality applications.

#### **FINISHES OPTION**

Oil Rubbed Bronze / Antique Brass