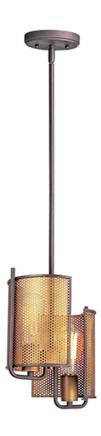

### PRODUCT DESCRIPTION

Inner shades of perforated metal are finished in a soft Antique Brass and accented by bands in a complimentary Oil Rubbed Bronze. The light from inside peeks through the perforations and creates an interesting lighting effect. The large scale of the pendants are well suited for larger rooms and hospitality applications.

#### **FINISHES OPTION**

Oil Rubbed Bronze / Antique Brass