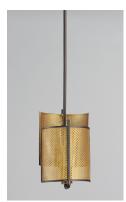

### PRODUCT DESCRIPTION

Inner shades of perforated metal are finished in a soft Antique Brass and accented by bands in a complimentary Oil Rubbed Bronze. The light from inside peeks through the perforations and creates an interesting lighting effect. The large scale of the pendants are well suited for larger rooms and hospitality applications.

#### **FINISHES OPTION**

Oil Rubbed Bronze / Antique Brass