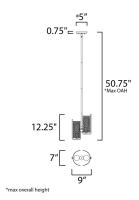

# MEASUREMENTS

DIMENSION : 9" L x 9" W x 12.25" H

MAX OAH : 50.75" OAH

CANOPY : 5" W x 0.75" H x 5" L

HANGING WEIGHT : 4.4 lb