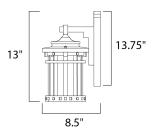

## MEASUREMENTS

| DIMENSION      | : 7" V     |
|----------------|------------|
| BACK PLATE     | : 6" V     |
| HANGING WEIGHT | : 4.4      |
| LAMPING        |            |
| INPUT VOLTAGE  | :120V      |
| BULB           | : 1 x 60W  |
| BULB INCLUDED  | : (Not Inc |
| DIMMABLE       | : Yes      |
|                |            |

: 7" W x 13" H x 8.5" Ext : 6" W x 13.75" H x 3" HCO : 4.4 lb

: 1 x 60W Incandescent E26 Medium , 60W Total ED : (Not Included)