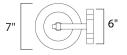

## MEASUREMENTS

| DIMENSION      | : 7" V     |
|----------------|------------|
| BACK PLATE     | : 6" V     |
| HANGING WEIGHT | : 4.4      |
| LAMPING        |            |
| INPUT VOLTAGE  | :120V      |
| BULB           | : 1 x 60W  |
| BULB INCLUDED  | : (Not Inc |
| DIMMABLE       | : Yes      |
|                |            |

: 7" W x 13" H x 8.5" Ext : 6" W x 13.75" H x 3" HCO : 4.4 lb

: 1 x 60W Incandescent E26 Medium , 60W Total ED : (Not Included)