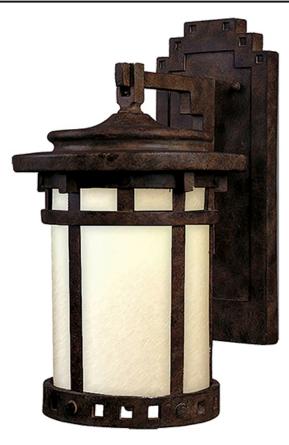

## **PRODUCT DESCRIPTION**

Santa Barbara Dark Sky is a traditional, craftsman/mission style collection from Maxim Lighting in Sienna finish with Mocha glass. Designed to meet the requirements of Dark Sky, these fixtures preserve and protect the nighttime environment and the heritage of dark skies through quality outdoor lighting.

## FINISHES OPTION

**GLASS** Mocha MO

MATERIAL Die Cast Aluminum

RATINGS CETLUS Wet Location DARKSKY

ADDITIONAL OPERATING TEMPERATURE: -20°C (-4°F), 40°C (104°F)

Always consult a qualified electrician before installing any lighting product.