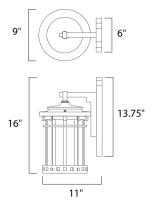

# **MEASUREMENTS**

: 9" W x 16" H x 11" Ext DIMENSION **BACK PLATE** : 6" W x 13.75" H x 4" HCO

HANGING WEIGHT : 7.48 lb