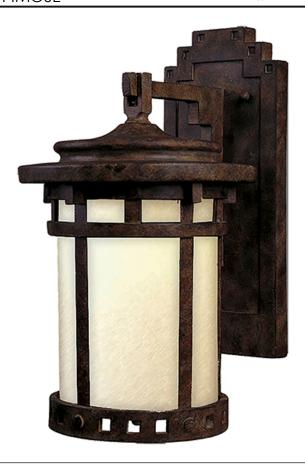

# **PRODUCT DESCRIPTION**

Santa Barbara Dark Sky is a traditional, craftsman/mission style collection from Maxim Lighting in Sienna finish with Mocha glass. Designed to meet the requirements of Dark Sky, these fixtures preserve and protect the nighttime environment and the heritage of dark skies through quality outdoor lighting.