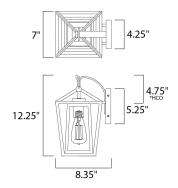

\*height from center of outlet to the top of the fixture

# **MEASUREMENTS**

DIMENSION : 7" W x 12.25" H x 8.35" Ext **BACK PLATE** : 4.25" W x 5.25" H x 4.75" HCO

HANGING WEIGHT : 4.4 lb