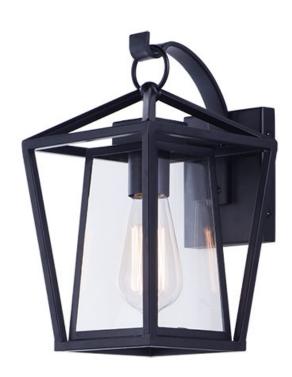

## PRODUCT DESCRIPTION

This frame inside a frame design is the perfect update to this classically inspired outdoor lantern. Durable stainless steel construction is finished in Black and supports an inner frame of Clear panels of glass for a crisp and clean appearance.

### LAMPING

INPUT VOLTAGE :120V

: 1 x 60W Incandescent E26 Medium, 60W Total **BULB** 

**BULB INCLUDED** : (Not Included)

DIMMABLE : Yes LIGHTING\_DIRECTION: Down

### **GLASS**

Clear CL

#### MATERIAL

Stainless Steel