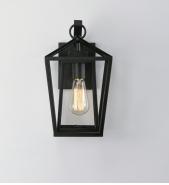

## **PRODUCT DESCRIPTION**

This frame inside a frame design is the perfect update to this classically inspired outdoor lantern. Durable stainless steel construction is finished in Black and supports an inner frame of Clear panels of glass for a crisp and clean appearance.