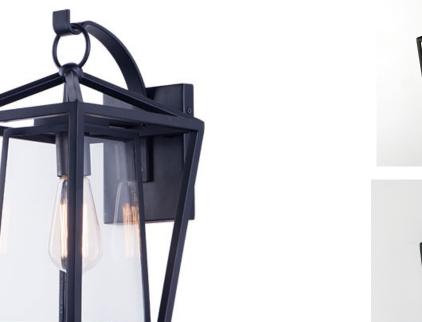

## **PRODUCT DESCRIPTION**

This frame inside a frame design is the perfect update to this classically inspired outdoor lantern. Durable stainless steel construction is finished in Black and supports an inner frame of Clear panels of glass for a crisp and clean appearance.