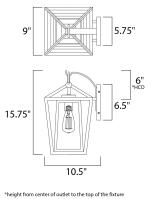

MEASUREMENTS

| DIMENSION         |
|-------------------|
| BACK PLATE        |
| HANGING WEIGHT    |
| LAMPING           |
| INPUT VOLTAGE     |
| BULB              |
| BULB INCLUDED     |
| DIMMABLE          |
| LIGHTING_DIRECTIO |
|                   |

: 9" W x 15.75" H x 10.5" Ext : 5.75" W x 6.5" H x 6" HCO : 7.26 lb

E : 120V : 1 x 60W Incandescent E26 Medium , 60W Total D : (Not Included) : Yes :CTION : Down

GLASS Clear CL

MATERIAL Stainless Steel

RATINGS CETLus Wet Location