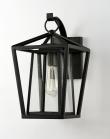

## **PRODUCT DESCRIPTION**

This frame inside a frame design is the perfect update to this classically inspired outdoor lantern. Durable stainless steel construction is finished in Black and supports an inner frame of Clear panels of glass for a crisp and clean appearance.