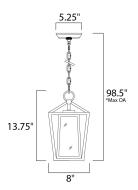

#### **MEASUREMENTS**

DIMENSION : 8" L x 8" W x 13.75" H

MAX OAH : 98.5" OAH

: 5.25" W x 1" H x 5.25" L CANOPY

HANGING WEIGHT : 6.82 lb