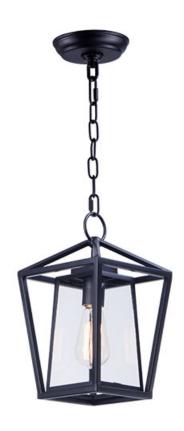

## **PRODUCT DESCRIPTION**

This frame inside a frame design is the perfect update to this classically inspired outdoor lantern. Durable stainless steel construction is finished in Black and supports an inner frame of Clear panels of glass for a crisp and clean appearance.