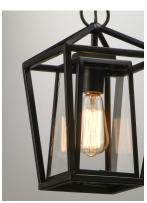

## **PRODUCT DESCRIPTION**

This frame inside a frame design is the perfect update to this classically inspired outdoor lantern. Durable stainless steel construction is finished in Black and supports an inner frame of Clear panels of glass for a crisp and clean appearance.

# LAMPING

INPUT VOLTAGE : 120V

BULB : 1 x 60W Incandescent E26 Medium , 60W Total

**BULB INCLUDED** : (Not Included)

DIMMABLE : Yes