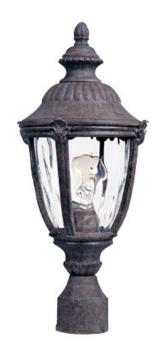

# PRODUCT DESCRIPTION

Morrow Bay Cast is a traditional, European style collection from Maxim Lighting International in Earth Tone finish with Water Glass glass.

## **FINISHES OPTION**

Earth Tone

# **GLASS**

Water Glass WG