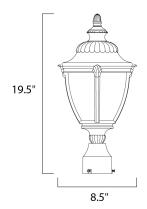

## **MEASUREMENTS**

DIMENSION : 8.5" L x 8.5" W x 19.5" H

HANGING WEIGHT : 4 lb