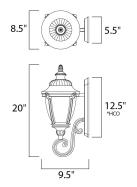

# **MEASUREMENTS**

DIMENSION : 8.5" W x 20" H x 9.5" Ext : 5.5" W x 12.5" H x 9.5" HCO **BACK PLATE** 

HANGING WEIGHT : 5.5 lb