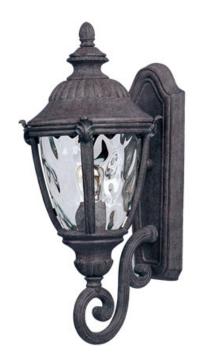

# **PRODUCT DESCRIPTION**

Morrow Bay Cast is a traditional, European style collection from Maxim Lighting International in Earth Tone finish with Water Glass glass.

\*height from center of outlet to the top of the fixture