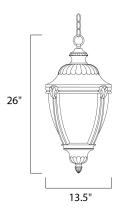

### **MEASUREMENTS**

DIMENSION : 13.5" L x 13.5" W x 26" H

: 9.3 lb HANGING WEIGHT