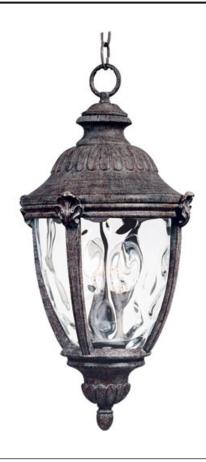

# PRODUCT DESCRIPTION

Morrow Bay Cast is a traditional, European style collection from Maxim Lighting International in Earth Tone finish with Water Glass glass.

#### MATERIAL

Die Cast Aluminum

## **GLASS**

Water Glass WG

### **FINISHES OPTION**

Earth Tone