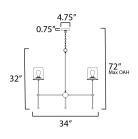

\*max overall height

# **MEASUREMENTS**

: 34" L x 34" W x 32" H DIMENSION

: 72" OAH MAX OAH

CANOPY : 4.75" W x 0.75" H x 4.75" L

HANGING WEIGHT : 10.3 lb

LAMPING

INPUT VOLTAGE : 120V

: 6 x 60W Incandescent E26 Medium, 360W Total