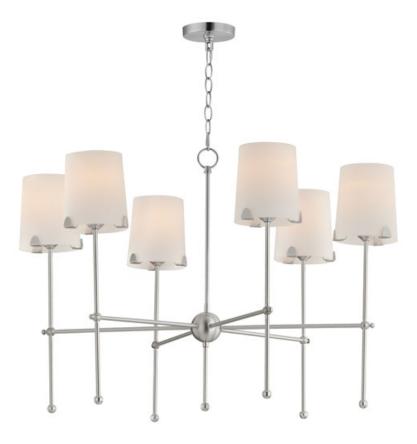

## **PRODUCT DESCRIPTION**

Satin White shades taper in a classic fabric shade shape and rest on elegantly thin frames of Satin Brass or Satin Nickel. They are supported secured by a mostly concealed structure with coordinating semicircular tabs that complement the spherical joints of the frame. The modern design details and updated shade materials refresh the outlook of a timeless chandelier though its use of thoughtful features.