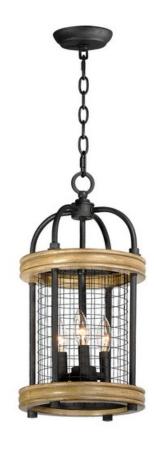

## **PRODUCT DESCRIPTION**

Rings of solid wood finished in Driftwood adds dramatic contrast to the Textured Black mesh and metal in this Industrial Country design. The use of mixed materials and textures create a striking design sure to enhance the beauty of your room.

MATERIAL Wood, Steel

RATINGS cULus Dry Location

ADDITIONAL ADJUSTABLE **OPERATING TEMPERATURE:** -20°C (-4°F), 40°C (104°F)

Always consult a qualified electrician before installing any lighting product.

WESTERN DISTRIBUTION CENTER (HEADQUARTER) 253 NORTH VINELAND AVE I CITY OF INDUSTRY, CA 91746