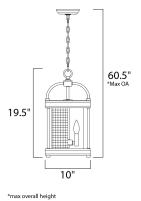

## **MEASUREMENTS**

DIMENSION MAX OAH CANOPY HANGING WEIGHT WIRE LENGTH : 120"

LAMPING

INPUT VOLTAGE BULB **BULB INCLUDED** DIMMABLE

: 10" L x 10" W x 19.5" H : 60.5" OAH : 5" W x 1" H x 5" L : 9.8 lb

:120V : 3 x 60W Incandescent E12 Candelabra , 180W Total : (Not Included) :Yes