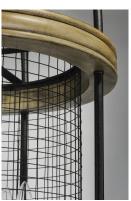

## PRODUCT DESCRIPTION

Rings of solid wood finished in Driftwood adds dramatic contrast to the Textured Black mesh and metal in this Industrial Country design. The use of mixed materials and textures create a striking design sure to enhance the beauty of your room.

### MATERIAL

Wood, Steel