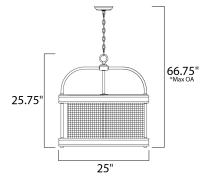

\*max overall height

## **MEASUREMENTS**

DIMENSION : 25" L x 25" W x 25.75" H

MAX OAH : 66.75" OAH CANOPY : 5" W x 1" H x 5" L

HANGING WEIGHT : 30 lb WIRE LENGTH : 120"