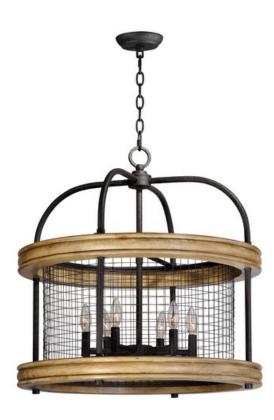

## PRODUCT DESCRIPTION

Rings of solid wood finished in Driftwood adds dramatic contrast to the Textured Black mesh and metal in this Industrial Country design. The use of mixed materials and textures create a striking design sure to enhance the beauty of your room.

### MATERIAL

Wood, Steel