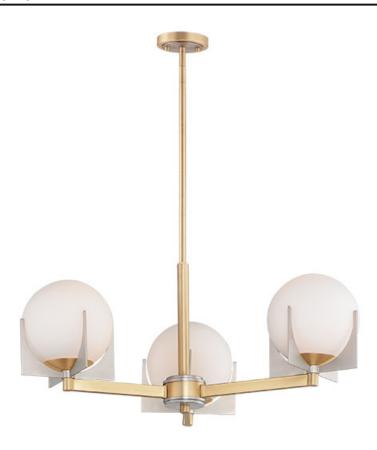

## PRODUCT DESCRIPTION

A homage to Mid-Century Modern design, the Finn collection features large Satin White opal glass shades on a contemporary finish combination of Satin Brass and Brushed Platinum. The glass shades are embraced by laser cut fins to create a clean, yet dramatic look.

#### **FINISHES OPTION**

Satin Brass / Brushed Platinum

## GLASS

Satin White SW

#### MATERIAL

Steel, Glass