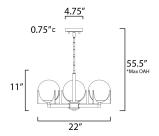

\*max overall height

## **MEASUREMENTS**

DIMENSION : 22" L x 22" W x 11" H

MAX OAH : 55" OAH

CANOPY : 4.75" W x 0.75" H x 4.75" L

HANGING WEIGHT : 5.73 lb