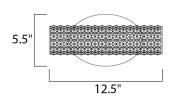

### MEASUREMENTS

DIMENSION : 12.5" W x 5.5" H x 5" Ext

BACK PLATE : 2.7" HCO HANGING WEIGHT : 3.35 lb