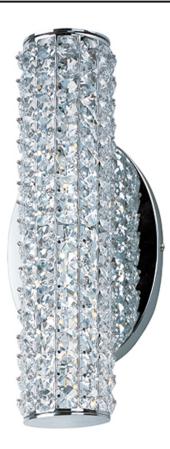

## PRODUCT DESCRIPTION

Clear Beveled Crystals are strung onto a continuous wire and wrapped over a tubular metal frame finished in your choice of a high luster Polished Chrome or vibrant Rose Gold. Hidden within the tubular frame is a LED light source, which not only adds beauty and sparkle to the crystal, but adds ample light for the vanity.

#### **FINISHES OPTION**

Polished Chrome

Rose Gold

# **GLASS**

Beveled Crystal BC