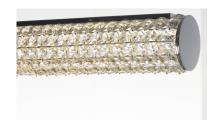

## PRODUCT DESCRIPTION

Clear Beveled Crystals are strung onto a continuous wire and wrapped over a tubular metal frame finished in your choice of a high luster Polished Chrome or vibrant Rose Gold. Hidden within the tubular frame is a LED light source, which not only adds beauty and sparkle to the crystal, but adds ample light for the vanity.

# **GLASS**

Beveled Crystal BC