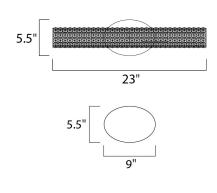

## **MEASUREMENTS** DIMENSION

BACK PLATE : 5 HANGING WEIGHT : 5 LAMPING INPUT VOLTAGE : 120V LUMENS : 840 F BULB : 1 x 1 BULB INCLUDED : (Integ DIMMABLE : Triac CRI : 80+ C COLOR\_TEMP : 3000F

: 23" W x 5.5" H x 5" Ext : 5.25" W x 9" H x 2.7" HCO : 5.44 lb : 120V : 840 Rated

: 1 x 12W LED PCB Integrated , 12W Total DED : (Integrated) : Triac CL : 80+ CRI IP : 3000K