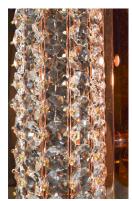

## **PRODUCT DESCRIPTION**

Clear Beveled Crystals are strung onto a continuous wire and wrapped over a tubular metal frame finished in your choice of a high luster Polished Chrome or vibrant Rose Gold. Hidden within the tubular frame is a LED light source, which not only adds beauty and sparkle to the crystal, but adds ample light for the vanity.