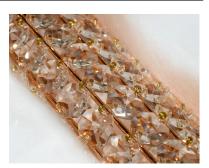

## **PRODUCT DESCRIPTION**

Clear Beveled Crystals are strung onto a continuous wire and wrapped over a tubular metal frame finished in your choice of a high luster Polished Chrome or vibrant Rose Gold. Hidden within the tubular frame is a LED light source, which not only adds beauty and sparkle to the crystal, but adds ample light for the vanity.