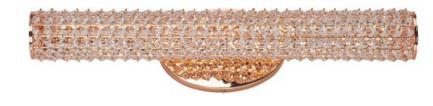

## **PRODUCT DESCRIPTION**

Clear Beveled Crystals are strung onto a continuous wire and wrapped over a tubular metal frame finished in your choice of a high luster Polished Chrome or vibrant Rose Gold. Hidden within the tubular frame is a LED light source, which not only adds beauty and sparkle to the crystal, but adds ample light for the vanity.