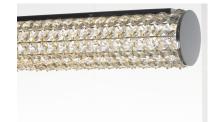

## **PRODUCT DESCRIPTION**

Clear Beveled Crystals are strung onto a continuous wire and wrapped over a tubular metal frame finished in your choice of a high luster Polished Chrome or vibrant Rose Gold. Hidden within the tubular frame is a LED light source, which not only adds beauty and sparkle to the crystal, but adds ample light for the vanity.

## **FINISHES OPTION**

GLASS Beveled Crystal BC

MATERIAL Steel, Crystal

RATINGS CETLus Damp Location

ADDITIONAL INSTALL UP/DOWN: Any OPERATING TEMPERATURE: -20°C (-4°F), 40°C (104°F)

Always consult a qualified electrician before installing any lighting product.