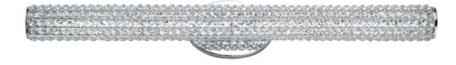

## **PRODUCT DESCRIPTION**

Clear Beveled Crystals are strung onto a continuous wire and wrapped over a tubular metal frame finished in your choice of a high luster Polished Chrome or vibrant Rose Gold. Hidden within the tubular frame is a LED light source, which not only adds beauty and sparkle to the crystal, but adds ample light for the vanity.

## MEASUREMENTS

DIMENSION BACK PLATE HANGING WEIGHT LAMPING INPUT VOLTAGE LUMENS BULB BULB INCLUDED DIMMABLE CRI COLOR\_TEMP : 36" W x 5.5" H x 5" Ext : 5.25" W x 9" H x 2.7" HCO : 7.54 lb

LTAGE : 120V : 1,120 Rated : 1 x 16W LED PCB Integrated , 16W Total LUDED : (Integrated) E : Triac CL : 80+ CRI EMP : 3000K