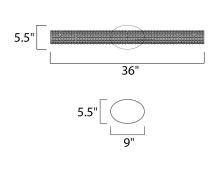

## MEASUREMENTS

DIMENSION BACK PLATE HANGING WEIGHT LAMPING INPUT VOLTAGE LUMENS BULB BULB INCLUDED DIMMABLE CRI COLOR\_TEMP : 36" W x 5.5" H x 5" Ext : 5.25" W x 9" H x 2.7" HCO : 7.54 lb

LTAGE : 120V : 1,120 Rated : 1 x 16W LED PCB Integrated , 16W Total LUDED : (Integrated) E : Triac CL : 80+ CRI EMP : 3000K