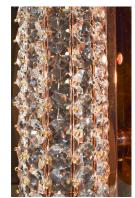

## **PRODUCT DESCRIPTION**

Clear Beveled Crystals are strung onto a continuous wire and wrapped over a tubular metal frame finished in your choice of a high luster Polished Chrome or vibrant Rose Gold. Hidden within the tubular frame is a LED light source, which not only adds beauty and sparkle to the crystal, but adds ample light for the vanity.