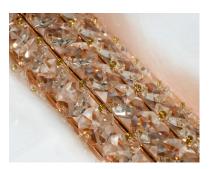

## **PRODUCT DESCRIPTION**

Clear Beveled Crystals are strung onto a continuous wire and wrapped over a tubular metal frame finished in your choice of a high luster Polished Chrome or vibrant Rose Gold. Hidden within the tubular frame is a LED light source, which not only adds beauty and sparkle to the crystal, but adds ample light for the vanity.

## FINISHES OPTION

GLASS Beveled Crystal BC

MATERIAL Steel, Crystal

RATINGS CETLus Damp Location

ADDITIONAL INSTALL UP/DOWN: All OPERATING TEMPERATURE: -20°C (-4°F), 40°C (104°F)

Always consult a qualified electrician before installing any lighting product.