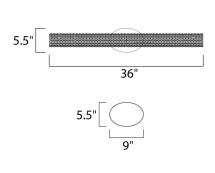

## MEASUREMENTS DIMENSION

BACK PLATE HANGING WEIGHT LAMPING INPUT VOLTAGE LUMENS BULB BULB INCLUDED DIMMABLE CRI COLOR\_TEMP : 36" W x 5.5" H x 5" Ext : 5.25" W x 9" H x 2.7" HCO : 7.54 lb

LTAGE : 120V : 1,120 Rated : 1 x 16W LED PCB Integrated , 16W Total LUDED : (Integrated) E : Triac CL : 80+ CRI EMP : 3000K