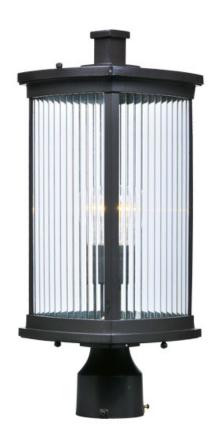

## **PRODUCT DESCRIPTION**

Simple lines create a transitional style that fits a wide variety of exterior home design. Available in both Platinum or Bronze finish, Frosted Seedy or Clear Ribbed glass, or fluorescent, incandescent or LED lamping.

## **MEASUREMENTS**

DIMENSION : 8" L x 8" W x 19.25" H

: 7.7 lb HANGING WEIGHT

## LAMPING

INPUT VOLTAGE : 120V

: 1 x 60W Incandescent E26 Medium , 60W Total **BULB** 

**BULB INCLUDED** : (Not Included)

DIMMABLE : Yes

# **GLASS**

Clear Ribbed CR

## MATERIAL

Aluminum, Glass