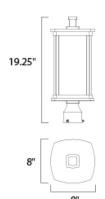

## **MEASUREMENTS**

DIMENSION : 8" L x 8" W x 19.25" H

: 7.7 lb HANGING WEIGHT